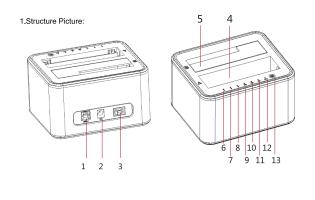

## **III:** Structure Description

# 2.Structure introduction

| 1. USB 3.0 B connector     | 8. Power indicator       |
|----------------------------|--------------------------|
| 2. 12/3A DC port           | 9.25%                    |
| 3. Power switch            | 10. 50%                  |
| 4. HDD A                   | 11.75%                   |
| 5. HDD B                   | 12. 100%                 |
| 6. LED indicator for HDD A | 13. Offline clone switch |
| 7. LED indicator for HDD B |                          |